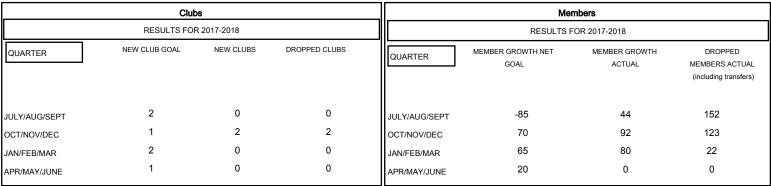

# MONTHLY MEMBERSHIP PROGRESS REPORT

#### District 321C2

Results as of: 01/31/2018

## GMT: ANIL TULSYAN LOCATION INDIA GMT CA



#### GOALS AND ACTUAL NEW CLUBS CUMULATIVE



## GOALS AND ACTUAL MEMBERS CUMULATIVE





| DROPPED CLUBS: 2 |     |
|------------------|-----|
| DROPPED MEMBERS  |     |
| DECEASED         | 11  |
| CLUB CANCELLED   | 24  |
| OTHER            | 262 |
| TOTAL            | 297 |

| 36 CLUBS OF 85 ADDED 1 OR MORE | GENDER DISTRIBUTION |                  |
|--------------------------------|---------------------|------------------|
| NEW MEMBERS                    | MALE                | 2,17             |
|                                | FEMALE              | 1,04             |
|                                | Women Percentag     | je Fiscal Year 0 |

CLICK HERE FOR CUMULATIVE
MEMBERSHIP DATA

FEMALE 1,046 (32.49%)
Women Percentage Fiscal Year Goal: 35%

TOTAL FAMILY UNIT MEMBERS 1,469