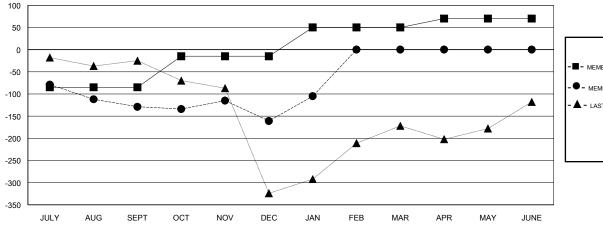

## GOALS AND ACTUAL MEMBERS CUMULATIVE

| DROPPED CLUBS: 2 |     |
|------------------|-----|
| DROPPED MEMBERS  |     |
| DECEASED         | 11  |
| CLUB CANCELLED   | 24  |
| OTHER            | 262 |
| TOTAL            | 297 |