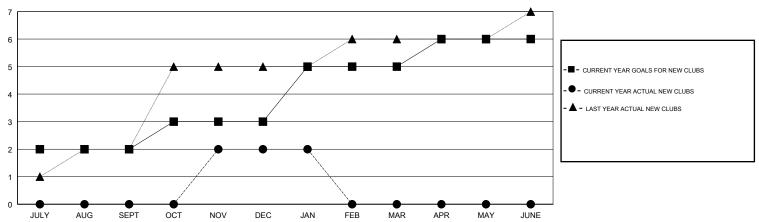

# MONTHLY MEMBERSHIP PROGRESS REPORT

#### District 321C2

Results as of: 01/31/2018

## GMT: ANIL TULSYAN LOCATION INDIA GMT CA



#### GOALS AND ACTUAL NEW CLUBS CUMULATIVE



## GOALS AND ACTUAL MEMBERS CUMULATIVE





| DROPPED CLUBS: 2 |     |
|------------------|-----|
| DROPPED MEMBERS  |     |
| DECEASED         | 11  |
| CLUB CANCELLED   | 24  |
| OTHER            | 262 |
| TOTAL            | 297 |

| 36 CLUBS OF 85 ADDED 1 OR MORE | GENDER DISTRIBUTION |                  |
|--------------------------------|---------------------|------------------|
| NEW MEMBERS                    | MALE                | 2,17             |
|                                | FEMALE              | 1,04             |
|                                | Women Percentag     | je Fiscal Year 0 |

CLICK HERE FOR CUMULATIVE
MEMBERSHIP DATA

FEMALE 1,046 (32.49%)
Women Percentage Fiscal Year Goal: 35%

TOTAL FAMILY UNIT MEMBERS 1,469

FAMILY MEMBERS PAYING HALF 890
DUES

2,173 (6